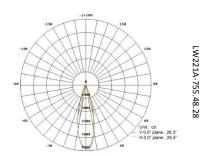

## Ordering key

| LW221A | - |  |  | 48 |  | 28 |
|--------|---|--|--|----|--|----|
|--------|---|--|--|----|--|----|

Ra-value & Color Temperature

**755** Ra=70-80; 5500K

827 Ra=80-90; 2700K

| <b>Technical Information</b> |                                           |  |  |
|------------------------------|-------------------------------------------|--|--|
| Operating Voltage            | 12VDC – 32VDC                             |  |  |
| Power consumption            | 48W                                       |  |  |
| PF                           | 0.9                                       |  |  |
| Color Rendering Index        | Ra > 72                                   |  |  |
| Color temperature            | 2700K (Warm White) or 5500 K (Cold White) |  |  |
| Lighting angle               | ~ 28 °                                    |  |  |
| Light efficiency             | 100lm / W                                 |  |  |
| Lifetime                     | ≥ 50.000hrs                               |  |  |
| Lumen depreciation           | Less than 20% with 5 years usage          |  |  |
| Operating temperature        | -30 ° C ~ +60 °C                          |  |  |
| Humidity                     | 10% - 95%                                 |  |  |
| IP Code                      | IP65                                      |  |  |
| Material                     | Aluminium housing with polycarbonate lens |  |  |
| Weight                       | 1.8 kg                                    |  |  |