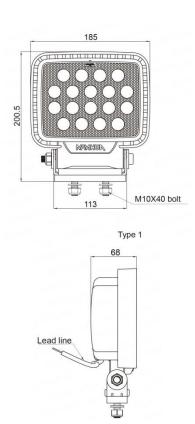

## LW221A Work Flood Light

The LW221A Work Flood Light is designed for the lighting systems in a variety of lifting machinery (such as gantry cranes & crawler cranes), for port machinery (such as reach stackers & bridge cranes), for metallurgic & chemical industries, for mining and on board of vessels.

## Ordering key

| LW221A | - |  |  | 48 |  | 28 |
|--------|---|--|--|----|--|----|
|--------|---|--|--|----|--|----|

Ra-value & Color Temperature

**755** Ra=70-80; 5500K

827 Ra=80-90; 2700K

| <b>Technical Information</b> |                                           |  |  |
|------------------------------|-------------------------------------------|--|--|
| Operating Voltage            | 12VDC – 32VDC                             |  |  |
| Power consumption            | 48W                                       |  |  |
| PF                           | 0.9                                       |  |  |
| Color Rendering Index        | Ra > 72                                   |  |  |
| Color temperature            | 2700K (Warm White) or 5500 K (Cold White) |  |  |
| Lighting angle               | ~ 28 °                                    |  |  |
| Light efficiency             | 100lm / W                                 |  |  |
| Lifetime                     | ≥ 50.000hrs                               |  |  |
| Lumen depreciation           | Less than 20% with 5 years usage          |  |  |
| Operating temperature        | -30 ° C ~ +60 °C                          |  |  |
| Humidity                     | 10% - 95%                                 |  |  |
| IP Code                      | IP65                                      |  |  |
| Material                     | Aluminium housing with polycarbonate lens |  |  |
| Weight                       | 1.8 kg                                    |  |  |