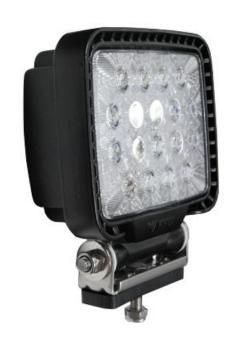

## LW221A Work Flood Light

The LW221A Work Flood Light is designed for the lighting systems in a variety of lifting machinery (such as gantry cranes & crawler cranes), for port machinery (such as reach stackers & bridge cranes), for metallurgic & chemical industries, for mining and on board of vessels.