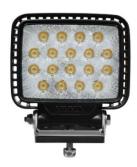

## LW221A Work Flood Light

The LW221A Work Flood Light is designed for the lighting systems in a variety of lifting machinery (such as gantry cranes & crawler cranes), for port machinery (such as reach stackers & bridge cranes), for metallurgic & chemical industries, for mining and on board of vessels.