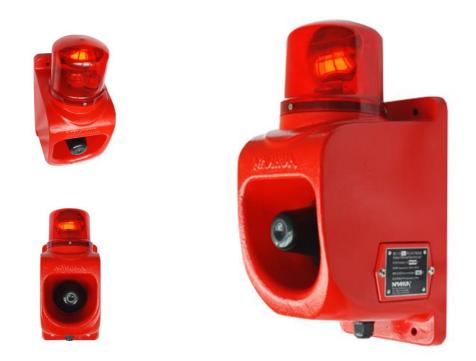

## **AL110U Outdoor Siren & Revolving Light**

Especially designed for all kinds of hoisting machinery (tyred stacking cranes, crawler cranes, overhead traveling cranes, etc.), harbour machinery (gantry cranes, bridge cranes, etc.), Production plants (electro technical box ), metallurgies, chemical industry, coalmines, marine, On & Offshore etc.

WWW.nanhua-europe.com info@nanhua-europe.com info@nanhua-europe.com

| Technical Information |                                             |
|-----------------------|---------------------------------------------|
| Operating Voltage     | 24VAC/36VAC/110VAC/220VAC/380VAC +10%       |
| Frequency             | 50Hz~60Hz                                   |
| Tone                  | A/B/E/D(16 kinds for optional)              |
| Speaker Power         | 50W-75W                                     |
| Color                 | Red (Yellow optional)                       |
| Alarm method          | Audio and visual alarm synchronous          |
| Light source          | Revolving Light                             |
| Sound Level           | Up to 115dB (volume adjustable)             |
| Operating Temperature | -30°C ~ +70°C                               |
| Humidity              | 10% ~ 95% (no condensing)                   |
| IP Protection         | IP65                                        |
| Material              | Aluminium, with polycarbonate light housing |
| Weight                | 8,0 kg                                      |