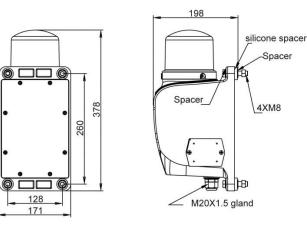

## **AL110U Outdoor Siren & Revolving Light**

Especially designed for all kinds of hoisting machinery (tyred stacking cranes, crawler cranes, overhead traveling cranes, etc.), harbour machinery (gantry cranes, bridge cranes, etc.), Production plants (electro technical box ), metallurgies, chemical industry, coalmines, marine, On & Offshore etc.

WWW.nanhua-europe.com info@nanhua-europe.com info@nanhua-europe.com

| Technical Information |                                             |
|-----------------------|---------------------------------------------|
| Operating Voltage     | 24VAC/36VAC/110VAC/220VAC/380VAC +10%       |
| Frequency             | 50Hz~60Hz                                   |
| Tone                  | A/B/E/D(16 kinds for optional)              |
| Speaker Power         | 50W-75W                                     |
| Color                 | Red (Yellow optional)                       |
| Alarm method          | Audio and visual alarm synchronous          |
| Light source          | Revolving Light                             |
| Sound Level           | Up to 115dB (volume adjustable)             |
| Operating Temperature | -30°C ~ +70°C                               |
| Humidity              | 10% ~ 95% (no condensing)                   |
| IP Protection         | IP65                                        |
| Material              | Aluminium, with polycarbonate light housing |
| Weight                | 8,0 kg                                      |