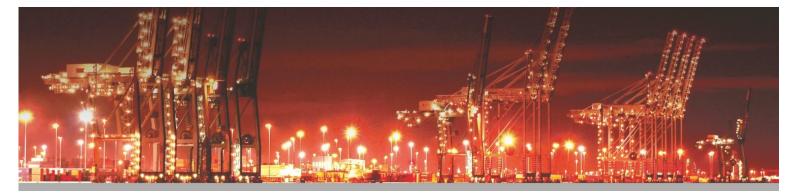

## **ABC-7L Obstruction Light**

The ABC-7L Weatherproof Obstruction Light is specially designed for a wide variety of cranes used in harbours, metallurgies, mines, lighthouses and tall buildings. It consists of LM6 die cast aluminium base and high-intensive glass (or PMMA material), which houses the electronics and LED bulb, providing environmental protection and shockproof. The application in harbours shows its perfect waterproof and corrosion resistant performance.