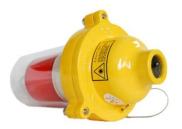

## **ABC-7L Obstruction Light**

The ABC-7L Weatherproof Obstruction Light is specially designed for a wide variety of cranes used in harbours, metallurgies, mines, lighthouses and tall buildings. It consists of LM6 die cast aluminium base and high-intensive glass (or PMMA material), which houses the electronics and LED bulb, providing environmental protection and shockproof. The application in harbours shows its perfect waterproof and corrosion resistant performance.