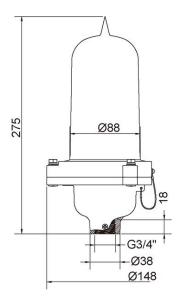

## **ABC-7L Obstruction Light**

The ABC-7L Weatherproof Obstruction Light is specially designed for a wide variety of cranes used in harbours, metallurgies, mines, lighthouses and tall buildings. It consists of LM6 die cast aluminium base and high-intensive glass (or PMMA material), which houses the electronics and LED bulb, providing environmental protection and shockproof. The application in harbours shows its perfect waterproof and corrosion resistant performance.

| <b>Technical Information</b> |                                          |
|------------------------------|------------------------------------------|
| Operating Voltage            | AC110V~AC240V/DC12V/DC24V/DC40V~DC60V    |
|                              | (others optional)                        |
| Power Consumption            | 5W                                       |
| Color                        | Red, Amber, Green, Blue, White(Optional) |
| International standard       | ICAO(Annex 14) Low intensity ; FAA-L810  |
| Intensity                    | >10cd                                    |
| Vertical degree              | ≥10°                                     |
| Horizontal divergence        | 360°                                     |
| Work way                     | Steady burning or flash (optional)       |
| Visible distance             | > 3.5KM(AT=0.85)                         |
| Operating Temperature        | -30°C ~ +70°C                            |
| Humidity                     | 10% ~ 95% (no condensing)                |
| IP Protection                | IP65                                     |
| Material                     | Base: Aluminum alloy Housing: PC         |
| Weight                       | 1.25Kg                                   |
|                              |                                          |