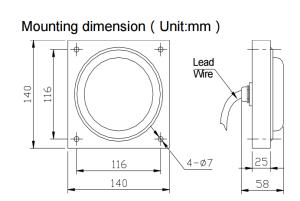

| Technical Information |                                       |  |
|-----------------------|---------------------------------------|--|
| Supply voltage        | AC110V~AC240V/AC12V/DC12V/DC24V/DC48V |  |
| Frequency             | 50Hz~60Hz                             |  |
| IP Protection         | IP65                                  |  |
| Ambient temperature   | -30°C~+70°C                           |  |
| LED lifetime          | >100,000h                             |  |
| Relative humidity     | 10%~95%(no coagulation)               |  |
| Own leadlength        | 8m(customized)                        |  |
| Luminous surface      | ø95                                   |  |
| diameter of each LED  |                                       |  |
| Visible distance      | >300m                                 |  |
| Wiring type           | Cable/plug (optional)                 |  |
| Material              | Main body: Aluminum alloy             |  |