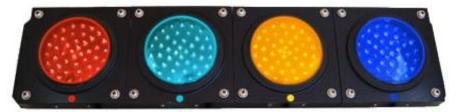

## **ABC-16 LED Fault Indicator**

| Model   | Туре                              | Weight |
|---------|-----------------------------------|--------|
| ABC-16  | General                           | 1,5 kg |
| ABC-16A | With 4-core cable                 | 1,0 kg |
| ABC-16B | With 2 lights                     | 3,8 kg |
| ABC-16C | With 3 lights                     | 5,7 kg |
| ABC16-D | With 4 lights                     | 7,6 kg |
| ABC16-E | With 5 lights                     | 9,5 kg |
| ABC16-F | With 4-core cable and grind glass | 1,0 kg |

The ABC-16 LED Fault Indicator is specially designed for sling on various cranes. It is equipped with a die cast aluminium enclosure, which houses super bright LED clusters and the control electronics; providing environmental protection, shockproof, high luminance and extended long life. When triggered, it will give an alert alarm and check the operation status of the sling when a problem occurs. It also can be used in electric power stations, railways and metallurgies etc. Customized colours and number of lamps can be implemented based on customer's special requirement.