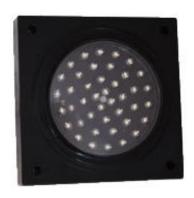

The ABC-16 LED Fault Indicator is specially designed for sling on various cranes. It is equipped with a die cast aluminium enclosure, which houses super bright LED clusters and the control electronics; providing environmental protection, shockproof, high luminance and extended long life. When triggered, it will give an alert alarm and check the operation status of the sling when a problem occurs. It also can be used in electric power stations, railways and metallurgies etc. Customized colours and number of lamps can be implemented based on customer's special requirement.